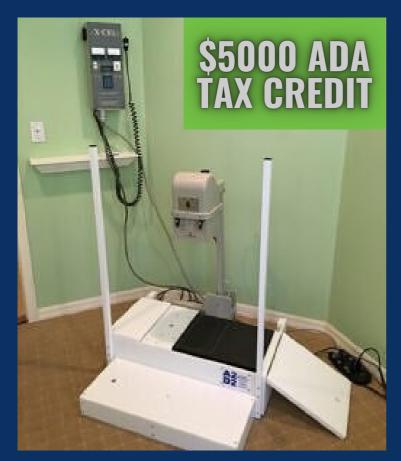

# A2D2 DIGITAL X-RAY

**D** Buying

- No cassettes to handle, repair or replace
- 10-second image processing
- Sensor type: Single CCD Mounted behind a scientific mirror to Field of View: 7"X11"
- Imager is designed to tilt and slide, never losing contact with the Orthoposer- (prevents damage from drops)
- Power Type: Standard wall outlet
- Produces 24 Megapixel images

## **DIGITAL X-RAY MODEL 128**